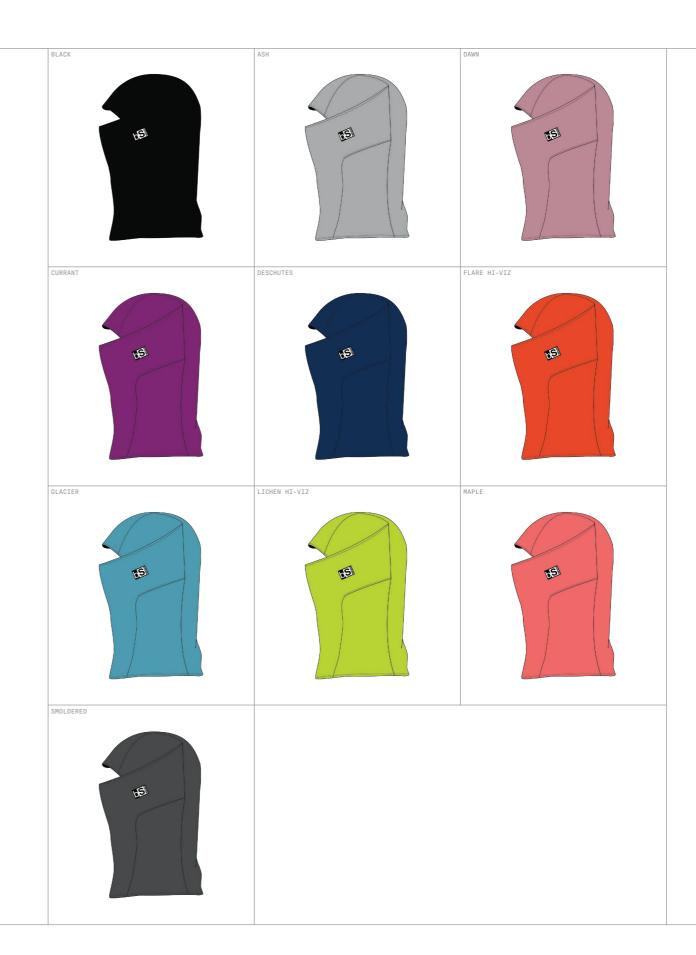

#### **TEAM HOOD**

















#### **TREBLE HOOD**

FUNCTION

Spectra**UV Dri**Flo

FEATURE

ABOUT







MOISTURE-WICKING

WASHER + DRYER SAFE









The Treble Hood is thoughtfully engineered using three specialized fabrics in their optimum application for maximum performance. The TREO fabric on the head ensures seamless helmet compatibility. The inner liner features EXTEN fabric for a soft, comfortable feel against your skin, while the VERSA lower shell offers the protection needed for long days on the hill. Experience the ultimate performance and comfort, and take your outdoor adventures to the next level with the Treble Hood.

BREATHABLE

LENS SAFE

\* See tech story for material specs.







#### **FLIP SOCK HOOD**































## KIDS EXPEDITION HOOD







#### **KIDS DUAL LAYER TUBE**









#### **KIDS THERMA TUBE**









#### **BASELINER**

- Elastic Cuffs
- Conductive Overlays

FEATURES











ABOUT

The Baseliner glove liner keeps the attention of its profile under wraps while tucked away inside the warmth of its outer shell. This baseline performance liner garners all the attention when displayed in public, moving from incognito to center stage.









INPRINT OBSIDIAN





#### **CRUISELINER**

SPECS.

- TREO Fabric Palm
- Conductive Overlays

FEATURES

ABOUT













LENS SAFE

Combining THERMA Fabric on the back of the hand with a TREO Fabric palm, the Cruiseliner Glove Liner utilizes BlackStrap fabric technologies in their optimal locations to create a glove liner that shines no matter the conditions. With a TPU gr