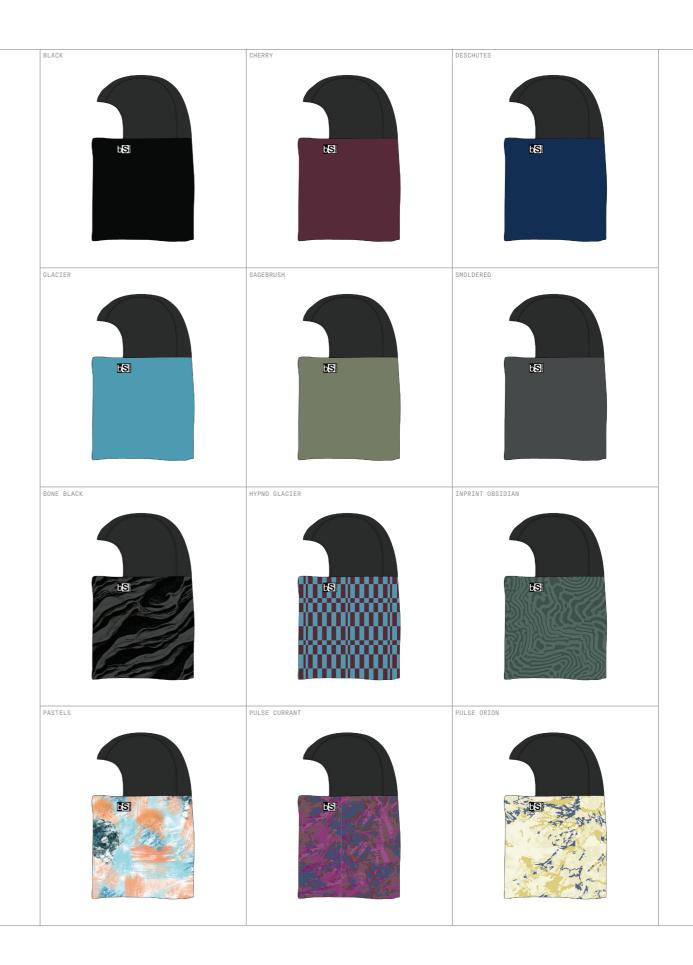

ty.

\* See tech story for material specs.



15





#### **EXPEDITION HOOD**







#### **TEAM HOOD**

















#### **TREBLE HOOD**

FUNCTION

Spectra**UV Dri**Flo

FEATURE

ABOUT







MOISTURE-WICKING

WASHER + DRYER SAFE









The Treble Hood is thoughtfully engineered using three specialized fabrics in their optimum application for maximum performance. The TREO fabric on the head ensures seamless helmet compatibility. The inner liner features EXTEN fabric for a soft, comfortable feel against your skin, while the VERSA lower shell offers the protection needed for long days on the hill. Experience the ultimate performance and comfort, and take your outdoor adventures to the next level with the Treble Hood.

BREATHABLE

LENS SAFE

\* See tech story for material specs.







#### **FLIP SOCK HOOD**































## KIDS EXPEDITION HOOD







#### **KIDS DUAL LAYER TUBE**









#### **KIDS THERMA TUBE**









#### **BASELINER**

- Elastic Cuffs
- Conductive Overlays

FEATURES











ABOUT

The Baseliner glove liner keeps the attention of its profile under wraps while tucked away inside the warmth of its outer shell. This baseline performance liner garners all the attention when displayed in public, moving from incognito to center stage.









INPRINT OBSIDIAN





#### **CRUISELINER**

SPECS.

- TREO Fabric Palm
- Conductive Overlays

FEATURES

ABOUT













LENS SAFE

Combining THERMA Fabric on the back of the hand with a TREO Fabric palm, the Cruiseliner Glove Liner utilizes BlackStrap fabric technologies in their optimal