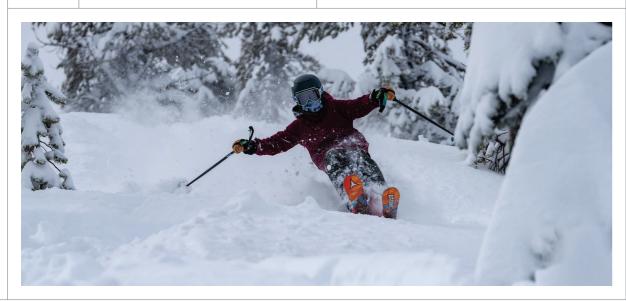

### THE HOOD

**A**TREO PERFA FUNCTION **Exo**Hinge Spectra**UV Dri**Flo FEATURE MOISTURE-WICKING ODOR-FREE WASHER + DRYER SAFE BREATHABLE ABOUT The Hood is our ultimate quiver killer for face protection, constructed with TREO fabric technology that allows for all day thermal regulation. A dual-layer PERFA liner is added to the ExoHinge, adding a breathable barrier of protection to critical areas. Our proprietary ExoHinge design allows for full mobility without

affecting helmet compatibility.

\* See tech story for material specs.

15