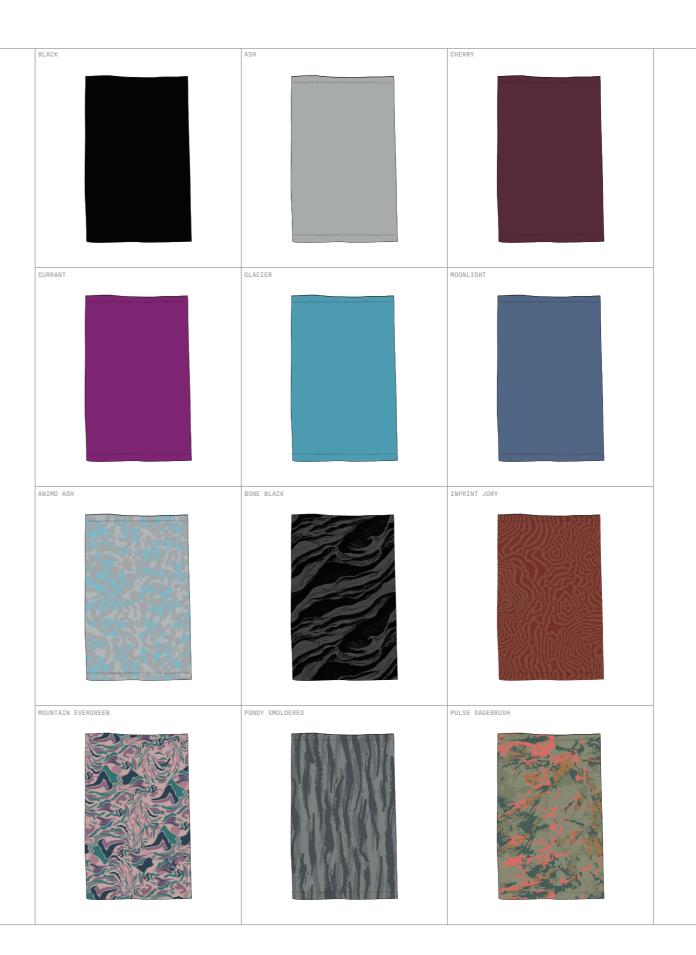

5





#### **EXPEDITION HOOD**







#### **TEAM HOOD**

















#### **TREBLE HOOD**

FUNCTION

Spectra**UV Dri**Flo

FEATURE

ABOUT







MOISTURE-WICKING

WASHER + DRYER SAFE









The Treble Hood is thoughtfully engineered using three specialized fabrics in their optimum application for maximum performance. The TREO fabric on the head ensures seamless helmet compatibility. The inner liner features EXTEN fabric for a soft, comfortable feel against your skin, while the VERSA lower shell offers the protection needed for long days on the hill. Experience the ultimate performance and comfort, and take your outdoor adventures to the next level with the Treble Hood.

BREATHABLE

LENS SAFE

\* See tech story for material specs.







#### **FLIP SOCK HOOD**































## KIDS EXPEDITION HOOD







#### **KIDS DUAL LAYER TUBE**









#### **KIDS THERMA TUBE**









#### **BASELINER**

- Elastic Cuffs
- Conductive Overlays

FEATURES











ABOUT

The Baseliner glove liner keeps the attention of its profile under wraps while tucked away inside the warmth of its outer shell. This baseline performance liner garners all the attention when displayed in public, moving from incognito to center stage.









INPRINT OBSIDIAN





#### **CRUISELINER**

SPECS.

- TREO Fabric Palm
- Conductive Overlays

FEATURES

ABOUT













LENS SAFE

Combining THERMA Fabric on the back of the hand with a TREO Fabric palm, the Cruiseliner Glove Liner utilizes BlackStrap fabric technologies in their optimal locations to create a glove liner that shines