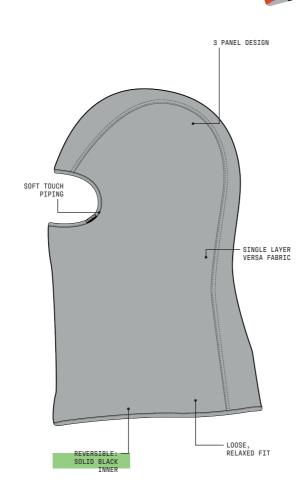

terial specs.



15





#### **EXPEDITION HOOD**







#### **TEAM HOOD**

















#### **TREBLE HOOD**

FUNCTION

Spectra**UV Dri**Flo

FEATURE

ABOUT







MOISTURE-WICKING

WASHER + DRYER SAFE









The Treble Hood is thoughtfully engineered using three specialized fabrics in their optimum application for maximum performance. The TREO fabric on the head ensures seamless helmet compatibility. The inner liner features EXTEN fabric for a soft, comfortable feel against your skin, while the VERSA lower shell offers the protection needed for long days on the hill. Experience the ultimate performance and comfort, and take your outdoor adventures to the next level with the Treble Hood.

BREATHABLE

LENS SAFE

\* See tech story for material specs.







#### **FLIP SOCK HOOD**































## KIDS EXPEDITION HOOD







#### **KIDS DUAL LAYER TUBE**









#### **KIDS THERMA TUBE**









#### **BASELINER**

- Elastic Cuffs
- Conductive Overlays

FEATURES











ABOUT

The Baseliner glove liner keeps the attention of its profile under wraps while tucked away inside the warmth of its outer shell. This baseline performance liner garners all the attention when displayed in public, moving from incognito to center stage.









INPRINT OBSIDIAN





#### **CRUISELINER**

SPECS.

- TREO Fabric Palm
- Conductive Overlays

FEATURES

ABOUT













LENS SAFE

Combining THERMA Fabric on the back of the hand with a TREO Fabric palm, the Cruiseliner Glove Liner utilizes BlackStrap fabric technologies in their optimal locations to create a glove