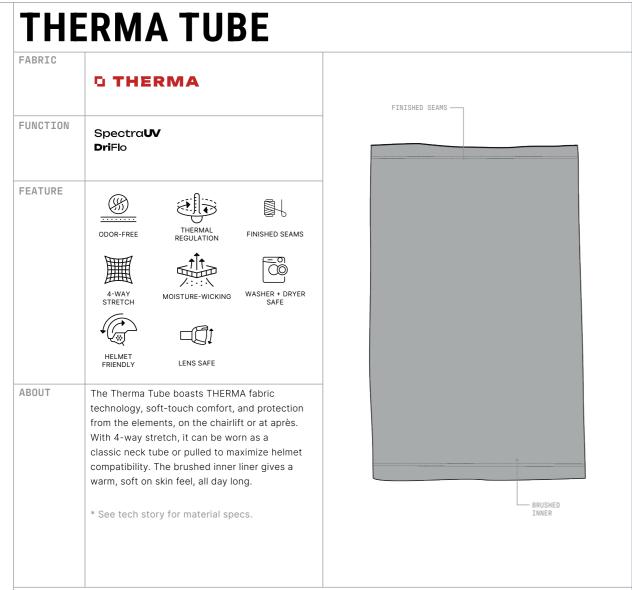

15





#### **EXPEDITION HOOD**







#### **TEAM HOOD**

















#### **TREBLE HOOD**

FUNCTION

Spectra**UV Dri**Flo

FEATURE

ABOUT







MOISTURE-WICKING

WASHER + DRYER SAFE









The Treble Hood is thoughtfully engineered using three specialized fabrics in their optimum application for maximum performance. The TREO fabric on the head ensures seamless helmet compatibility. The inner liner features EXTEN fabric for a soft, comfortable feel against your skin, while the VERSA lower shell offers the protection needed for long days on the hill. Experience the ultimate performance and comfort, and take your outdoor adventures to the next level with the Treble Hood.

BREATHABLE

LENS SAFE

\* See tech story for material specs.







#### **FLIP SOCK HOOD**































## KIDS EXPEDITION HOOD







#### **KIDS DUAL LAYER TUBE**









#### **KIDS THERMA TUBE**









#### **BASELINER**

- Elastic Cuffs
- Conductive Overlays

FEATURES











ABOUT

The Baseliner glove liner keeps the attention of its profile under wraps while tucked away inside the warmth of its outer shell. This baseline performance liner garners all the attention when displayed in public, moving from incognito to center stage.









INPRINT OBSIDIAN





#### **CRUISELINER**

SPECS.

- TREO Fabric Palm
- Conductive Overlays

FEATURES

ABOUT













LENS SAFE

Combining THERMA Fabric on the back of the hand with a TREO Fabric palm, the Cruiseliner Glove Liner utilizes BlackStrap fabric technologies in their optimal locations to create a glove liner that shi