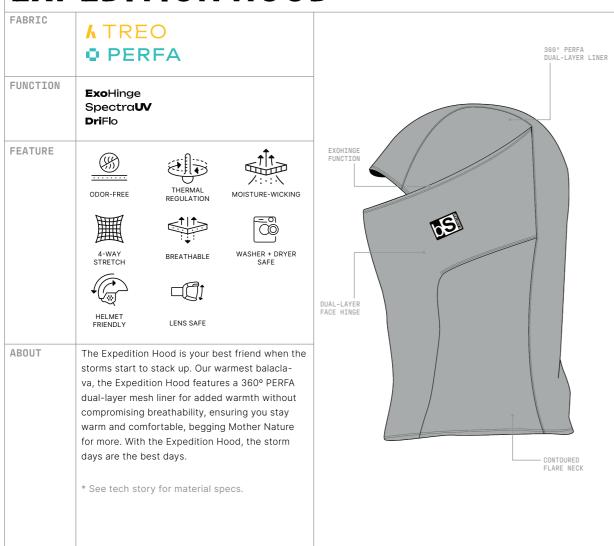

### THE HOOD

**A**TREO PERFA FUNCTION **Exo**Hinge Spectra**UV Dri**Flo FEATURE MOISTURE-WICKING ODOR-FREE WASHER + DRYER SAFE BREATHABLE ABOUT The Hood is our ultimate quiver killer for face protection, constructed with TREO fabric technology that allows for all day thermal regulation. A dual-layer PERFA liner is added to the ExoHinge, adding a breathable barrier of protection to critical areas. Our proprietary ExoHinge design allows for full mobility without

affecting helmet compatibility.

\* See tech story for material specs.

15

#### **EXPEDITION HOOD**