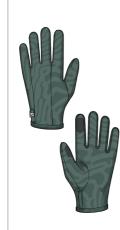

#### **BASELINER**

- Elastic Cuffs
- Conductive Overlays

FEATURES

ABOUT

The Baseliner glove liner keeps the attention of its profile under wraps while tucked away inside the warmth of its outer shell. This baseline performance liner garners all the attention when displayed in public, moving from incognito to center stage.