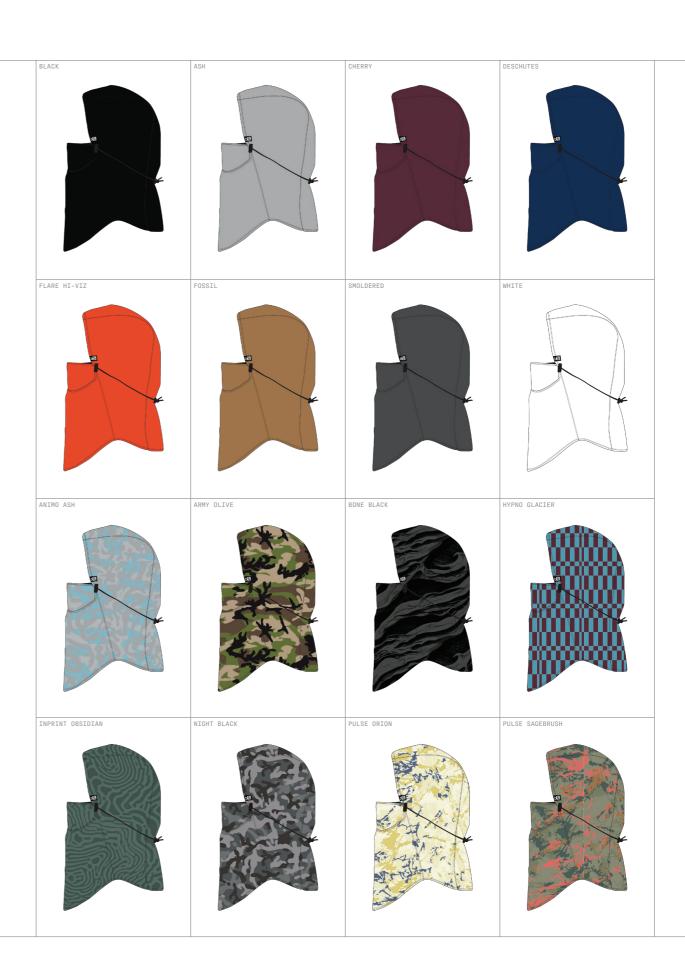

### THE HOOD

**A**TREO PERFA FUNCTION **Exo**Hinge Spectra**UV Dri**Flo FEATURE MOISTURE-WICKING ODOR-FREE WASHER + DRYER SAFE BREATHABLE ABOUT The Hood is our ultimate quiver killer for face protection, constructed with TREO fabric technology that allows for all day thermal regulation. A dual-layer PERFA liner is added to the ExoHinge, adding a breathable barrier of protection to critical areas. Our proprietary ExoHinge design allows for full mobility without

affecting helmet compatibility.

\* See tech story for material specs.

15