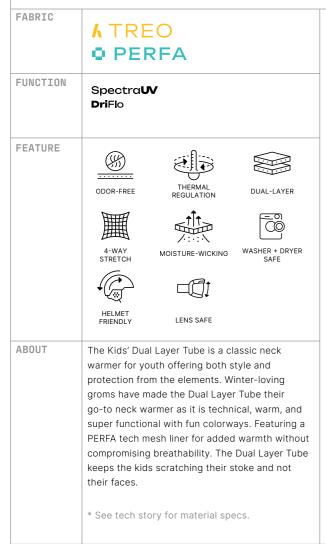

#### **TREBLE HOOD**

FUNCTION

Spectra**UV Dri**Flo

FEATURE

ABOUT







MOISTURE-WICKING

WASHER + DRYER SAFE









The Treble Hood is thoughtfully engineered using three specialized fabrics in their optimum application for maximum performance. The TREO fabric on the head ensures seamless helmet compatibility. The inner liner features EXTEN fabric for a soft, comfortable feel against your skin, while the VERSA lower shell offers the protection needed for long days on the hill. Experience the ultimate performance and comfort, and take your outdoor adventures to the next level with the Treble Hood.

BREATHABLE

LENS SAFE

\* See tech story for material specs.







#### **FLIP SOCK HOOD**































## KIDS EXPEDITION HOOD







#### **KIDS DUAL LAYER TUBE**









#### **KIDS THERMA TUBE**









#### **BASELINER**

- Elastic Cuffs
- Conductive Overlays

FEATURES











ABOUT

The Baseliner glove liner keeps the attention of its profile under wraps while tucked away inside the warmth of its outer shell. This baseline performance liner garners all the attention when displayed in public, moving from incognito to center stage.









INPRINT OBSIDIAN





#### **CRUISELINER**

SPECS.

- TREO Fabric Palm
- Conductive Overlays

FEATURES

ABOUT













LENS SAFE

Combining THERMA Fabric on the back of the hand with a TREO Fabric palm, the Cruiseliner Glove Liner utilizes BlackStrap fabric technologies in their optimal locations to create a glove liner that shines no matter the conditions. With a TPU grip pattern and conductive overlay