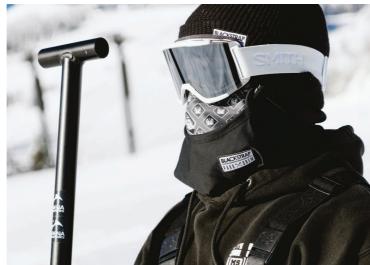

# **FACEGEAR**

### THE HOOD

**A**TREO PERFA FUNCTION **Exo**Hinge Spectra**UV Dri**Flo FEATURE MOISTURE-WICKING ODOR-FREE WASHER + DRYER SAFE BREATHABLE ABOUT The Hood is our ultimate quiver killer for face protection, constructed with TREO fabric technology that allows for all day thermal regulation. A dual-layer PERFA liner is added to the ExoHinge, adding a breathable barrier of protection to critical areas. Our proprietary ExoHinge design allows for full mobility without

affecting helmet compatibility.

\* See tech story for material specs.



15





#### **EXPEDITION HOOD**







#### **TEAM HOOD**

















#### **TREBLE HOOD**

FUNCTION

Spectra**UV Dri**Flo

FEATURE

ABOUT







MOISTURE-WICKING

WASHER + DRYER SAFE









The Treble Hood is thoughtfully engineered using three specialized fabrics in their optimum application for maximum performance. The TREO fabric on the head ensures seamless helmet compatibility. The inner liner features EXTEN fabric for a soft, comfortable feel against your skin, while the VERSA lower shell offers the protection needed for long days on the hill. Experience the ultimate performance and comfort, and take your outdoor adventures to the next level with the Treble Hood.

BREATHABLE

LENS SAFE

\* See tech story for material specs.







#### **FLIP SOCK HOOD**































## KIDS EXPEDITION HOOD







#### **KIDS DUAL LAYER