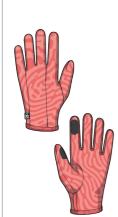

#### **BASELINER**

- Elastic Cuffs
- Conductive Overlays

FEATURES

ABOUT

The Baseliner glove liner keeps the attention of its profile under wraps while tucked away inside the warmth of its outer shell. This baseline performance liner garners all the attention when displayed in public, moving from incognito to center stage.