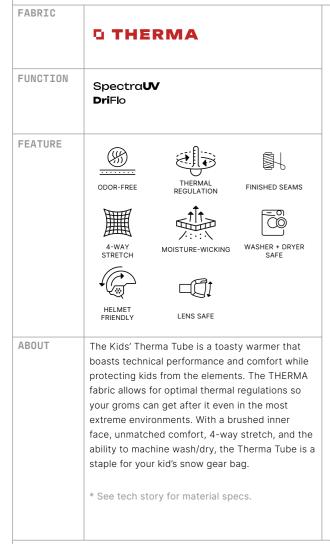

Spectra**UV Dri**Flo

FEATURE

ABOUT







MOISTURE-WICKING

WASHER + DRYER SAFE









The Treble Hood is thoughtfully engineered using three specialized fabrics in their optimum application for maximum performance. The TREO fabric on the head ensures seamless helmet compatibility. The inner liner features EXTEN fabric for a soft, comfortable feel against your skin, while the VERSA lower shell offers the protection needed for long days on the hill. Experience the ultimate performance and comfort, and take your outdoor adventures to the next level with the Treble Hood.

BREATHABLE

LENS SAFE

\* See tech story for material specs.







#### **FLIP SOCK HOOD**































## KIDS EXPEDITION HOOD







#### **KIDS DUAL LAYER TUBE**









#### **KIDS THERMA TUBE**









#### **BASELINER**

- Elastic Cuffs
- Conductive Overlays

FEATURES











ABOUT

The Baseliner glove liner keeps the attention of its profile under wraps while tucked away inside the warmth of its outer shell. This baseline performance liner garners all the attention when displayed in public, moving from incognito to center stage.









INPRINT OBSIDIAN





#### **CRUISELINER**

SPECS.

- TREO Fabric Palm
- Conductive Overlays

FEATURES

ABOUT













LENS SAFE

Combining THERMA Fabric on the back of the hand with a TREO Fabric palm, the Cruiseliner Glove Liner utilizes BlackStrap fabric technologies in their optimal locations to create a glove liner that shines no matter the conditions. With a TPU grip pattern and conductive overlays, the Cruiseliner is perfect for m