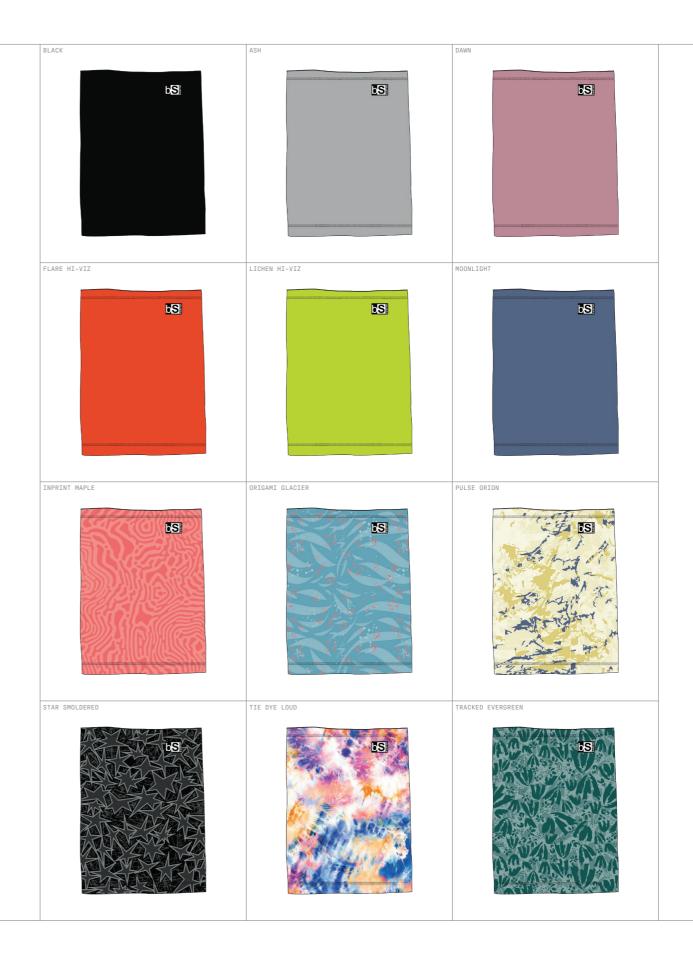

# **TREBLE HOOD**

FUNCTION

Spectra**UV Dri**Flo

FEATURE

ABOUT







MOISTURE-WICKING

WASHER + DRYER SAFE









The Treble Hood is thoughtfully engineered using three specialized fabrics in their optimum application for maximum performance. The TREO fabric on the head ensures seamless helmet compatibility. The inner liner features EXTEN fabric for a soft, comfortable feel against your skin, while the VERSA lower shell offers the protection needed for long days on the hill. Experience the ultimate performance and comfort, and take your outdoor adventures to the next level with the Treble Hood.

BREATHABLE

LENS SAFE

\* See tech story for material specs.







#### **FLIP SOCK HOOD**































## KIDS EXPEDITION HOOD







#### **KIDS DUAL LAYER TUBE**









#### **KIDS THERMA TUBE**









#### **BASELINER**

- Elastic Cuffs
- Conductive Overlays

FEATURES











ABOUT

The Baseliner glove liner keeps the attention of its profile under wraps while tucked away inside the warmth of its outer shell. This baseline performance liner garners all the attention when displayed in public, moving from incognito to center stage.









INPRINT OBSIDIAN





#### **CRUISELINER**

SPECS.

- TREO Fabric Palm
- Conductive Overlays

FEATURES

ABOUT













LENS SAFE

Combining THERMA Fabric on the back of the hand with a TREO Fabric palm, the Cruiseliner Glove Liner utilizes BlackStrap fabric technologies in their optimal locations to create a glove liner that shines no matter the conditions. With a TPU grip pattern and conductive overlays, the