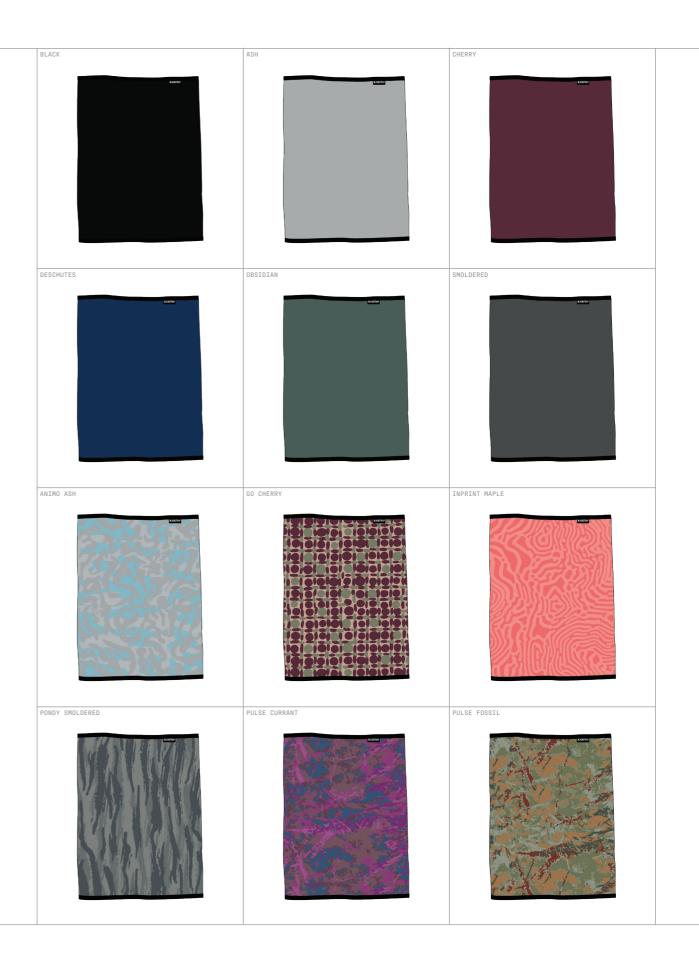

.



15





#### **EXPEDITION HOOD**







#### **TEAM HOOD**

















#### **TREBLE HOOD**

FUNCTION

Spectra**UV Dri**Flo

FEATURE

ABOUT







MOISTURE-WICKING

WASHER + DRYER SAFE









The Treble Hood is thoughtfully engineered using three specialized fabrics in their optimum application for maximum performance. The TREO fabric on the head ensures seamless helmet compatibility. The inner liner features EXTEN fabric for a soft, comfortable feel against your skin, while the VERSA lower shell offers the protection needed for long days on the hill. Experience the ultimate performance and comfort, and take your outdoor adventures to the next level with the Treble Hood.

BREATHABLE

LENS SAFE

\* See tech story for material specs.







#### **FLIP SOCK HOOD**































## KIDS EXPEDITION HOOD







#### **KIDS DUAL LAYER TUBE**









#### **KIDS THERMA TUBE**









#### **BASELINER**

- Elastic Cuffs
- Conductive Overlays

FEATURES











ABOUT

The Baseliner glove liner keeps the attention of its profile under wraps while tucked away inside the warmth of its outer shell. This baseline performance liner garners all the attention when displayed in public, moving from incognito to center stage.









INPRINT OBSIDIAN





#### **CRUISELINER**

SPECS.

- TREO Fabric Palm
- Conductive Overlays

FEATURES

ABOUT













LENS SAFE

Combining THERMA Fabric on the back of the hand with a TREO Fabric palm, the Cruiseliner Glove Liner utilizes BlackStrap fabric technologies in their optimal locations to create a glove liner that s