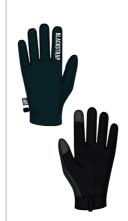

#### **CRUISELINER**

SPECS.

- TREO Fabric Palm
- Conductive Overlays

FEATURES

ABOUT

LENS SAFE

Combining THERMA Fabric on the back of the hand with a TREO Fabric palm, the Cruiseliner Glove Liner utilizes BlackStrap fabric technologies in their optimal locations to create a glove liner that shines no matter the conditions. With a TPU grip pattern and conductive overlays, the Cruiseliner is perfect for making a call on the lift or ripping skins at the summit.