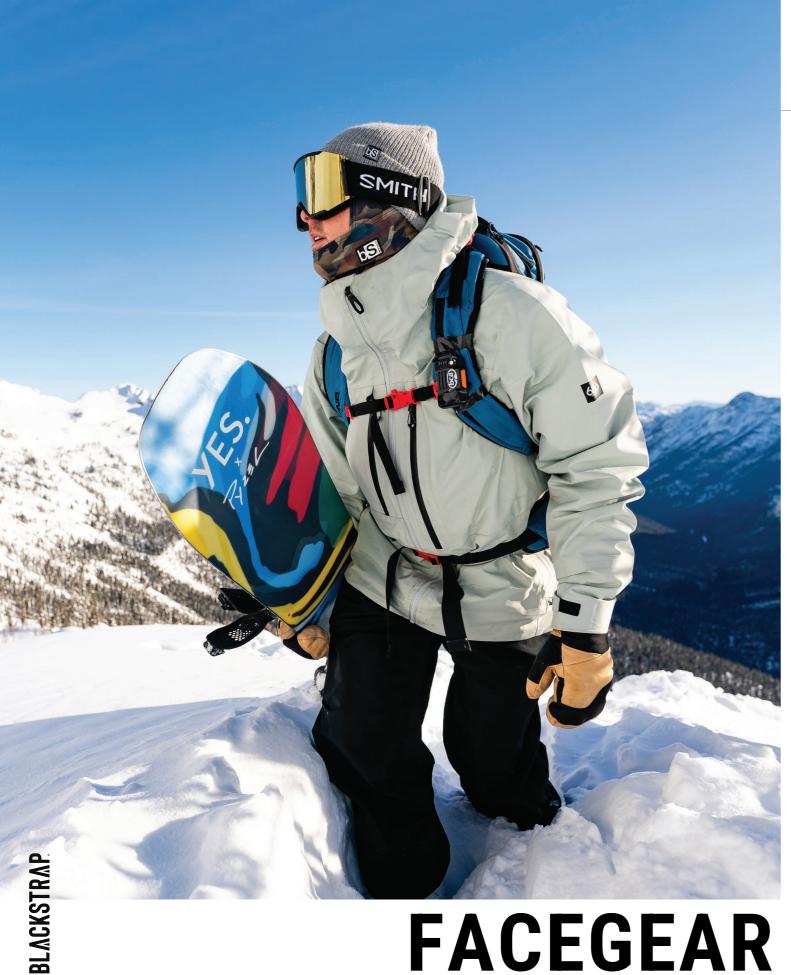

# **FACEGEAR**

### THE HOOD

**A**TREO PERFA FUNCTION **Exo**Hinge Spectra**UV Dri**Flo FEATURE MOISTURE-WICKING ODOR-FREE WASHER + DRYER SAFE BREATHABLE ABOUT The Hood is our ultimate quiver killer for face protection, constructed with TREO fabric technology that allows for all day thermal regulation. A dual-layer PERFA liner is added to the ExoHinge, adding a breathable barrier of protection to critical areas. Our proprietary ExoHinge design allows for full mobility without

affecting helmet compatibility.

\* See tech story for material specs.

15