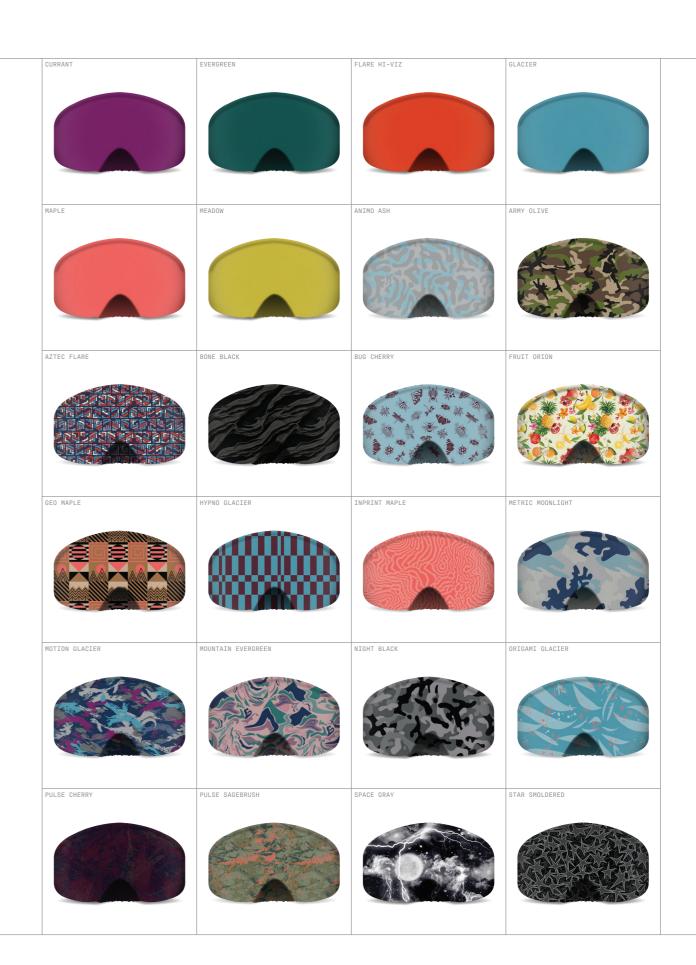

#### **GOGGLE COVER**

| GU       | JULE COVER                                                                                                                                                                                                       |
|----------|------------------------------------------------------------------------------------------------------------------------------------------------------------------------------------------------------------------|
| FABRIC   | ∧ TREO                                                                                                                                                                                                           |
| FUNCTION | Spectra <b>UV</b><br><b>Dri</b> Flo                                                                                                                                                                              |
| FEATURE  |                                                                                                                                                                                                                  |
|          | LENS SAFE  4-WAY STRETCH  WASHER + DRYER SAFE                                                                                                                                                                    |
| ABOUT    | Made from 4-way stretch, lens safe TREO fabric, BlackStrap Goggle Covers are perfect for protecting your lenses when you're tossing goggles in your gear bag, eating lunch, or need to clean lenses on the lift. |
|          | * See tech story for material specs.                                                                                                                                                                             |
|          |                                                                                                                                                                                                                  |
|          |                                                                                                                                                                                                                  |