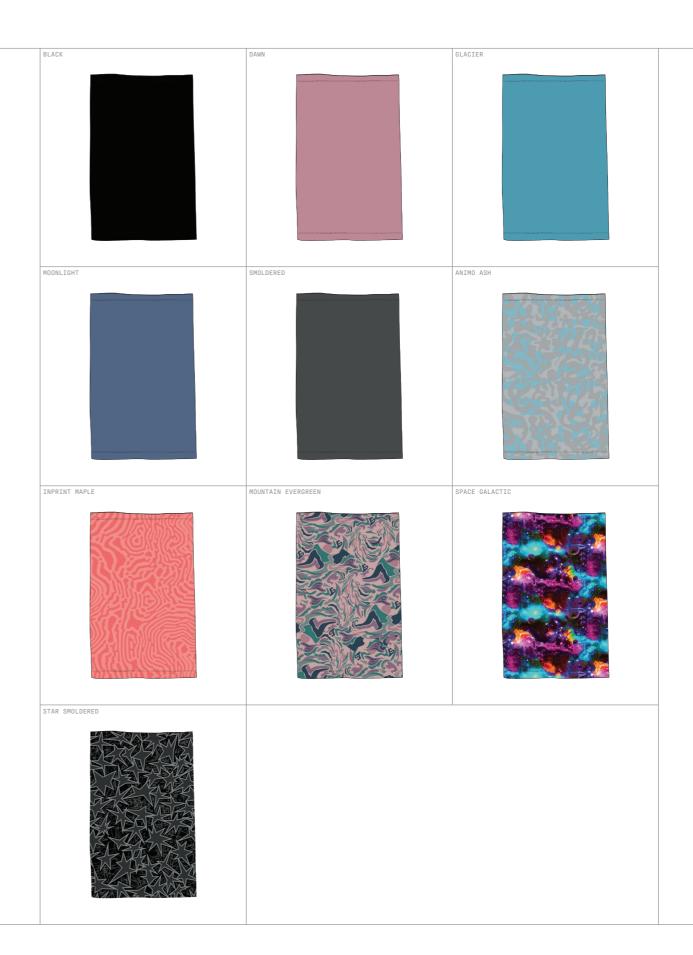

### THE HOOD

**A**TREO PERFA FUNCTION **Exo**Hinge Spectra**UV Dri**Flo FEATURE MOISTURE-WICKING ODOR-FREE WASHER + DRYER SAFE BREATHABLE ABOUT The Hood is our ultimate quiver killer for face protection, constructed with TREO fabric technology that allows for all day thermal regulation. A dual-layer PERFA liner is added to the ExoHinge, adding a breathable barrier of protection to critical areas. Our proprietary ExoHinge design allows for full mobility without

affecting helmet compatibility.

\* See tech story for material specs.

15