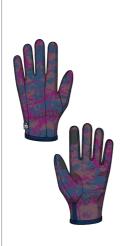

#### **CRUISELINER**

SPECS.

- TREO Fabric Palm
- Conductive Overlays

FEATURES

ABOUT

LENS SAFE

Combining THERMA Fabric on the back of the hand with a TREO Fabric palm, the Cruiseliner Glove Liner utilizes BlackStrap fabric technologies in their optimal locations to create a glove liner that shines no matter the conditions. With a TPU grip pattern and conductive overlays, the Cruiseliner is perfect for making a call on the lift or ripping skins at the summit.