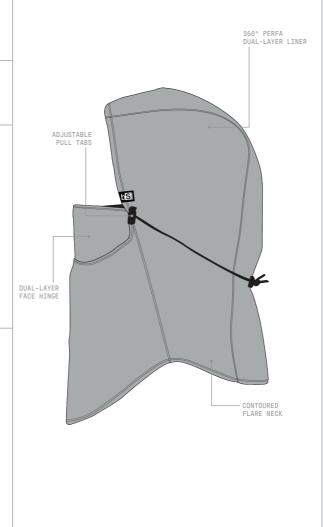

# **FACEGEAR**

### THE HOOD

**A**TREO PERFA FUNCTION **Exo**Hinge Spectra**UV Dri**Flo FEATURE MOISTURE-WICKING ODOR-FREE WASHER + DRYER SAFE BREATHABLE ABOUT The Hood is our ultimate quiver killer for face protection, constructed with TREO fabric technology that allows for all day thermal regulation. A dual-layer PERFA liner is added to the ExoHinge, adding a breathable barrier of protection to critical areas. Our proprietary ExoHinge design allows for full mobility without

affecting helmet compatibility.

\* See tech story for material specs.



15





#### **EXPEDITION HOOD**







#### **TEAM HOOD**

















#### **TREBLE HOOD**

FUNCTION

Spectra**UV Dri**Flo

FEATURE

ABOUT







MOISTURE-WICKING

WASHER + DRYER SAFE









The Treble Hood is thoughtfully engineered using three specialized fabrics in their optimum application for maximum performance. The TREO fabric on the head ensures seamless helmet compatibility. The inner liner features EXTEN fabric for a soft, comfortable feel against your skin, while the VERSA lower shell offers the protection needed for long days on the hill. Experience the ultimate performance and comfort, and take your outdoor adventures to the next level with the Treble Hood.

BREATHABLE

LENS SAFE

\* See tech story for material specs.







#### **FLIP SOCK HOOD**































## KIDS EXPEDITION HOOD







#### **KIDS DUAL LAY