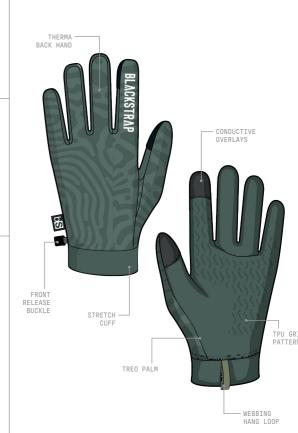

#### **CRUISELINER**

SPECS.

- TREO Fabric Palm
- Conductive Overlays

FEATURES

ABOUT

LENS SAFE

Combining THERMA Fabric on the back of the hand with a TREO Fabric palm, the Cruiseliner Glove Liner utilizes BlackStrap fabric technologies in their optimal locations to create a glove liner that shines no matter the conditions. With a TPU grip pattern and conductive overlays, the Cruiseliner is perfect for making a call on the lift or ripping skins at the summit.