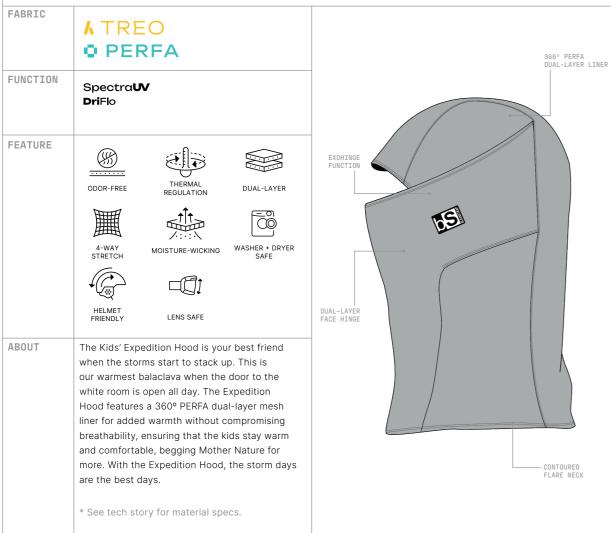

#### **TEAM HOOD**

















#### **TREBLE HOOD**

FUNCTION

Spectra**UV Dri**Flo

FEATURE

ABOUT







MOISTURE-WICKING

WASHER + DRYER SAFE









The Treble Hood is thoughtfully engineered using three specialized fabrics in their optimum application for maximum performance. The TREO fabric on the head ensures seamless helmet compatibility. The inner liner features EXTEN fabric for a soft, comfortable feel against your skin, while the VERSA lower shell offers the protection needed for long days on the hill. Experience the ultimate performance and comfort, and take your outdoor adventures to the next level with the Treble Hood.

BREATHABLE

LENS SAFE

\* See tech story for material specs.







#### **FLIP SOCK HOOD**































## KIDS EXPEDITION HOOD







#### **KIDS DUAL LAYER TUBE**









#### **KIDS THERMA TUBE**









#### **BASELINER**

- Elastic Cuffs
- Conductive Overlays

FEATURES











ABOUT

The Baseliner glove liner keeps the attention of its profile under wraps while tucked away inside the warmth of its outer shell. This baseline performance liner garners all the attention when displayed in public, moving from incognito to center stage.









INPRINT OBSIDIAN





#### **CRUISELINER**

SPECS.

- TREO Fabric Palm
- Conductive Overlays

FEATURES

ABOUT













LENS SAFE

Combining THERMA Fabric on the back of the hand with a TREO Fabric palm, the Cruiseliner Glove Liner utilizes BlackStrap fabric technologies in their optimal locations to create a glove liner that shines no matter the conditions. With a TP