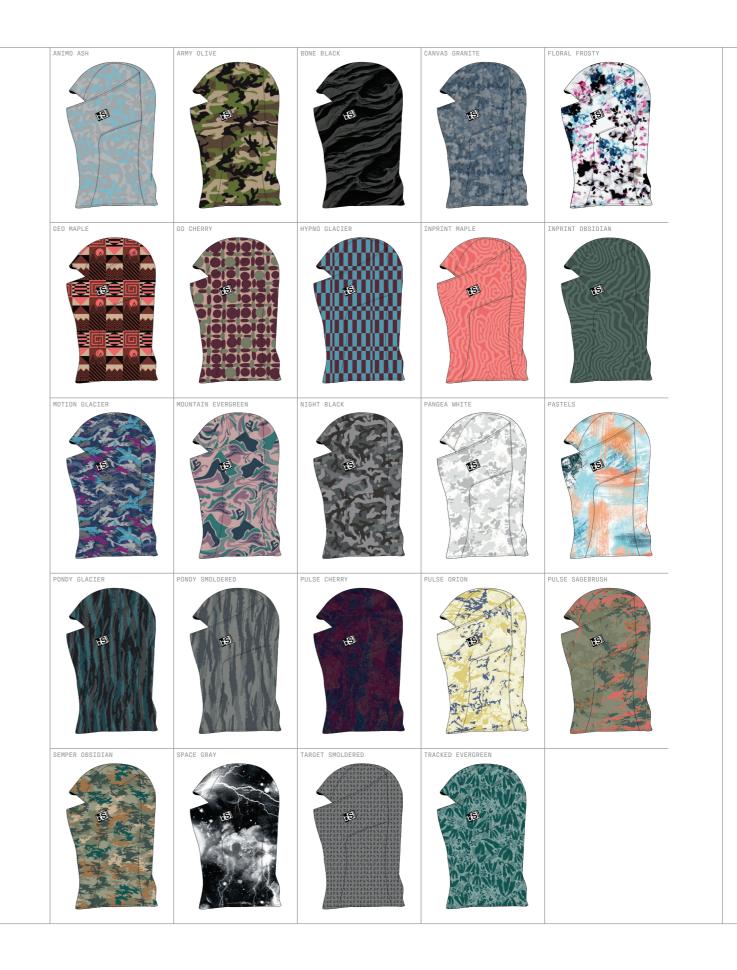

# **FACEGEAR**

### THE HOOD

**A**TREO PERFA FUNCTION **Exo**Hinge Spectra**UV Dri**Flo FEATURE MOISTURE-WICKING ODOR-FREE WASHER + DRYER SAFE BREATHABLE ABOUT The Hood is our ultimate quiver killer for face protection, constructed with TREO fabric technology that allows for all day thermal regulation. A dual-layer PERFA liner is added to the ExoHinge, adding a breathable barrier of protection to critical areas. Our proprietary ExoHinge design allows for full mobility without

affecting helmet compatibility.

\* See tech story for material specs.



15





#### **EXPEDITION HOOD**







#### **TEAM HOOD**

















#### **TREBLE HOOD**

FUNCTION

Spectra**UV Dri**Flo

FEATURE

ABOUT







MOISTURE-WICKING

WASHER + DRYER SAFE









The Treble Hood is thoughtfully engineered using three specialized fabrics in their optimum application for maximum performance. The TREO fabric on the head ensures seamless helmet compatibility. The inner liner features EXTEN fabric for a soft, comfortable feel against your skin, while the VERSA lower shell offers the protection needed for long days on the hill. Experience the ultimate performance and comfort, and take your outdoor adventures to the next level with the Treble Hood.

BREATHABLE

LENS SAFE

\* See tech story for material specs.







#### **FLIP SOCK HOOD**