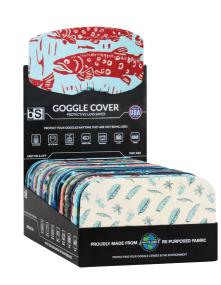

#### **GOGGLE COVER**

| GU       | JULE COVER                                                                                                                                                                                                       |
|----------|------------------------------------------------------------------------------------------------------------------------------------------------------------------------------------------------------------------|
| FABRIC   | ∧ TREO                                                                                                                                                                                                           |
| FUNCTION | Spectra <b>UV</b><br><b>Dri</b> Flo                                                                                                                                                                              |
| FEATURE  |                                                                                                                                                                                                                  |
|          | LENS SAFE  4-WAY STRETCH  WASHER + DRYER SAFE                                                                                                                                                                    |
| ABOUT    | Made from 4-way stretch, lens safe TREO fabric, BlackStrap Goggle Covers are perfect for protecting your lenses when you're tossing goggles in your gear bag, eating lunch, or need to clean lenses on the lift. |
|          | * See tech story for material specs.                                                                                                                                                                             |
|          |                                                                                                                                                                                                                  |
|          |                                                                                                                                                                                                                  |

#### POP DISPLAY (INCLUDED WITH ORDER)

- 48 UNITS + 1 SKU (INLINE OR CUSTOM)
- SHIPS MODULARLY
- REORDERS IN 25 UNIT INCREMENTS
- EACH COVER HAS UPC ON INSERT