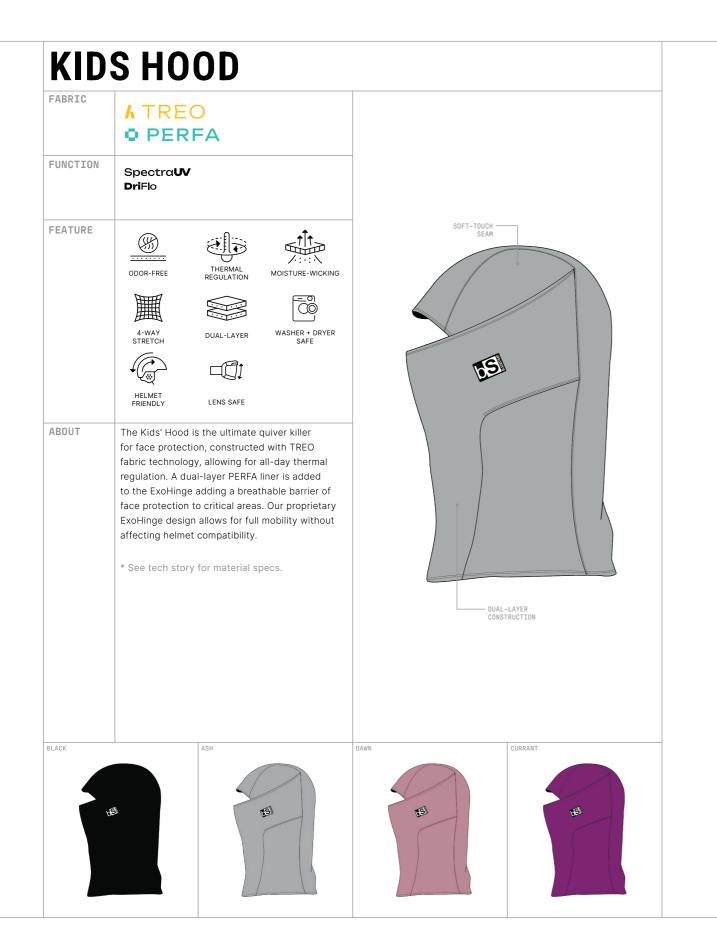

#### **EXPEDITION HOOD**







#### **TEAM HOOD**

















#### **TREBLE HOOD**

FUNCTION

Spectra**UV Dri**Flo

FEATURE

ABOUT







MOISTURE-WICKING

WASHER + DRYER SAFE









The Treble Hood is thoughtfully engineered using three specialized fabrics in their optimum application for maximum performance. The TREO fabric on the head ensures seamless helmet compatibility. The inner liner features EXTEN fabric for a soft, comfortable feel against your skin, while the VERSA lower shell offers the protection needed for long days on the hill. Experience the ultimate performance and comfort, and take your outdoor adventures to the next level with the Treble Hood.

BREATHABLE

LENS SAFE

\* See tech story for material specs.







#### **FLIP SOCK HOOD**































## KIDS EXPEDITION HOOD







#### **KIDS DUAL LAYER TUBE**









#### **KIDS THERMA TUBE**









#### **BASELINER**

- Elastic Cuffs
- Conductive Overlays

FEATURES











ABOUT

The Baseliner glove liner keeps the attention of its profile under wraps while tucked away inside the warmth of its outer shell. This baseline performance liner garners all the attention when displayed in public, moving from incognito to center stage.









INPRINT OBSIDIAN





#### **CRUISELINER**

SPECS.

- TREO Fabric Palm
- Conductive Overlays

FEATURES

ABOUT













LENS SAFE

Combining THERMA Fabric on the back of the hand with a TREO Fabric palm, the Cruiseliner Glove Liner utilizes BlackStrap fabric technologies in their optimal locations to create a glove liner that shines no mat