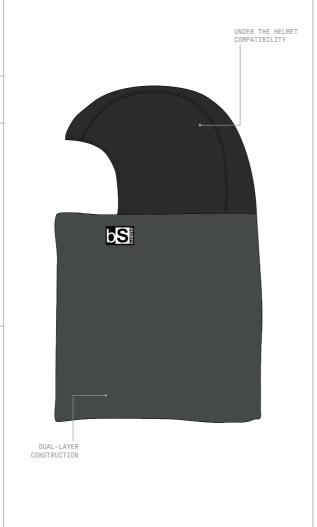

### THE HOOD

**A**TREO PERFA FUNCTION **Exo**Hinge Spectra**UV Dri**Flo FEATURE MOISTURE-WICKING ODOR-FREE WASHER + DRYER SAFE BREATHABLE ABOUT The Hood is our ultimate quiver killer for face protection, constructed with TREO fabric technology that allows for all day thermal regulation. A dual-layer PERFA liner is added to the ExoHinge, adding a breathable barrier of protection to critical areas. Our proprietary ExoHinge design allows for full mobility without

affecting helmet compatibility.

\* See tech story for material specs.

15