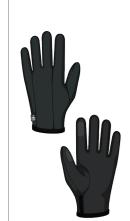

#### **BASELINER**

- Elastic Cuffs
- Conductive Overlays

FEATURES

ABOUT

The Baseliner glove liner keeps the attention of its profile under wraps while tucked away inside the warmth of its outer shell. This baseline performance liner garners all the attention when displayed in public, moving from incognito to center stage.