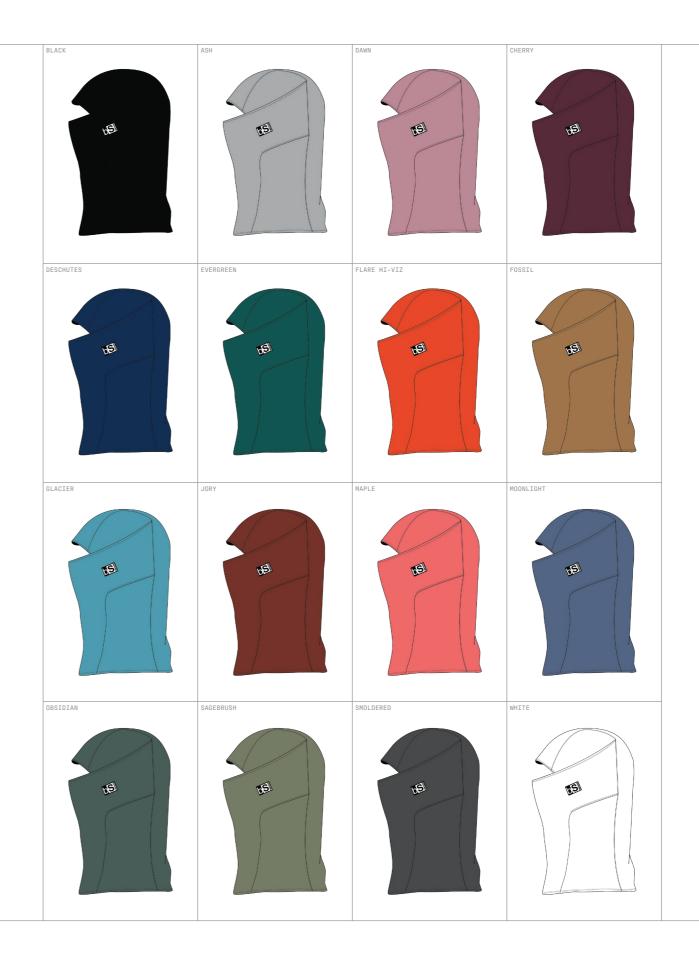

# **FACEGEAR**

### THE HOOD

**A**TREO PERFA FUNCTION **Exo**Hinge Spectra**UV Dri**Flo FEATURE MOISTURE-WICKING ODOR-FREE WASHER + DRYER SAFE BREATHABLE ABOUT The Hood is our ultimate quiver killer for face protection, constructed with TREO fabric technology that allows for all day thermal regulation. A dual-layer PERFA liner is added to the ExoHinge, adding a breathable barrier of protection to critical areas. Our proprietary ExoHinge design allows for full mobility without

affecting helmet compatibility.

\* See tech story for material specs.



15





#### **EXPEDITION HOOD**







#### **TEAM HOOD**

















#### **TREBLE HOOD**

FUNCTION

Spectra**UV Dri**Flo

FEATURE

ABOUT







MOISTURE-WICKING

WASHER + DRYER SAFE









The Treble Hood is thoughtfully engineered using three specialized fabrics in their optimum application for maximum performance. The TREO fabric on the head ensures seamless helmet compatibility. The inner liner features EXTEN fabric for a soft, comfortable feel against your skin, while the VERSA lower shell offers the protection needed for long days on the hill. Experience the ultimate performance and comfort, and take your outdoor adventures to the next level with the Treble Hood.

BREATHABLE

LENS SAFE

\* See tech story for material specs.







#### **FLIP SOCK HOOD**































## KIDS EXPEDITION HOOD