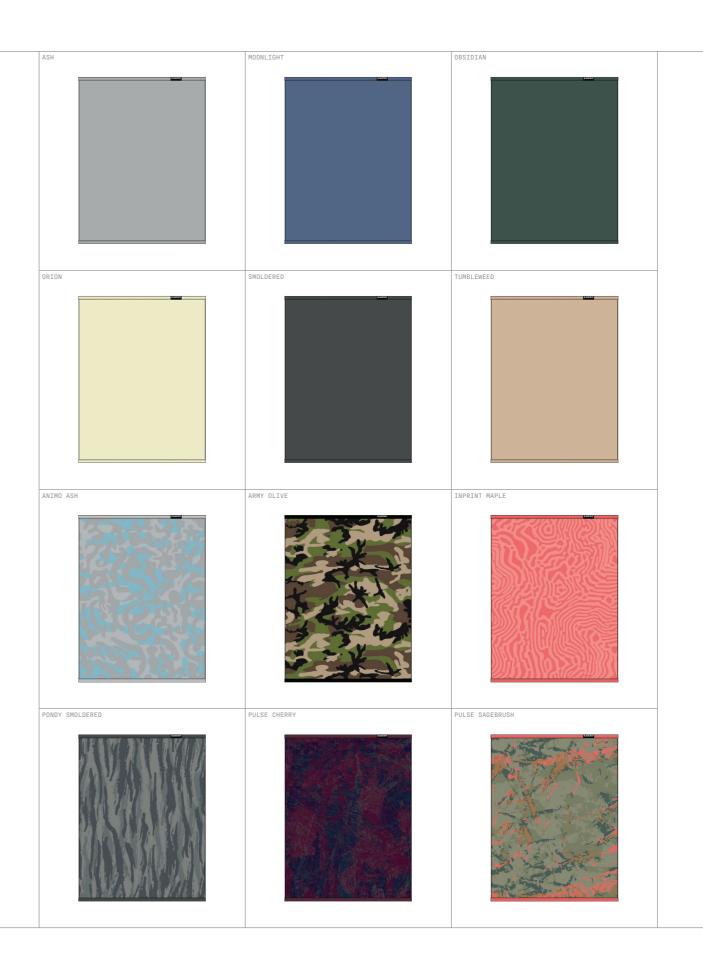

### THE HOOD

**A**TREO PERFA FUNCTION **Exo**Hinge Spectra**UV Dri**Flo FEATURE MOISTURE-WICKING ODOR-FREE WASHER + DRYER SAFE BREATHABLE ABOUT The Hood is our ultimate quiver killer for face protection, constructed with TREO fabric technology that allows for all day thermal regulation. A dual-layer PERFA liner is added to the ExoHinge, adding a breathable barrier of protection to critical areas. Our proprietary ExoHinge design allows for full mobility without

affecting helmet compatibility.

\* See tech story for material specs.

15