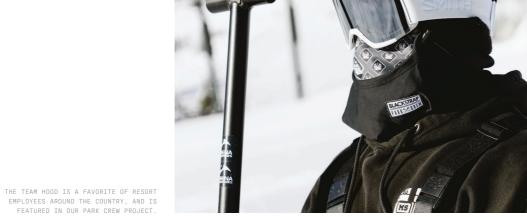

# **FACEGEAR**

### THE HOOD

**A**TREO PERFA FUNCTION **Exo**Hinge Spectra**UV Dri**Flo FEATURE MOISTURE-WICKING ODOR-FREE WASHER + DRYER SAFE BREATHABLE ABOUT The Hood is our ultimate quiver killer for face protection, constructed with TREO fabric technology that allows for all day thermal regulation. A dual-layer PERFA liner is added to the ExoHinge, adding a breathable barrier of protection to critical areas. Our proprietary ExoHinge design allows for full mobility without

affecting helmet compatibility.

\* See tech story for material specs.



15





#### **EXPEDITION HOOD**







#### **TEAM HOOD**

















#### **TREBLE HOOD**

FUNCTION

Spectra**UV Dri**Flo

FEATURE

ABOUT







MOISTURE-WICKING

WASHER + DRYER SAFE









The Treble Hood is thoughtfully engineered using three specialized fabrics in their optimum application for maximum performance. The TREO fabric on the head ensures seamless helmet compatibility. The inner liner features EXTEN fabric for a soft, comfortable feel against your skin, while the VERSA lower shell offers the protection needed for long days on the hill. Experience the ultimate performance and comfort, and take your outdoor adventures to the next level with the Treble Hood.

BREATHABLE

LENS SAFE

\* See tech story for material specs.







#### **FLIP SOCK HOOD**































## KIDS EXPEDITION HOOD







#### **KIDS DUAL LAYER T