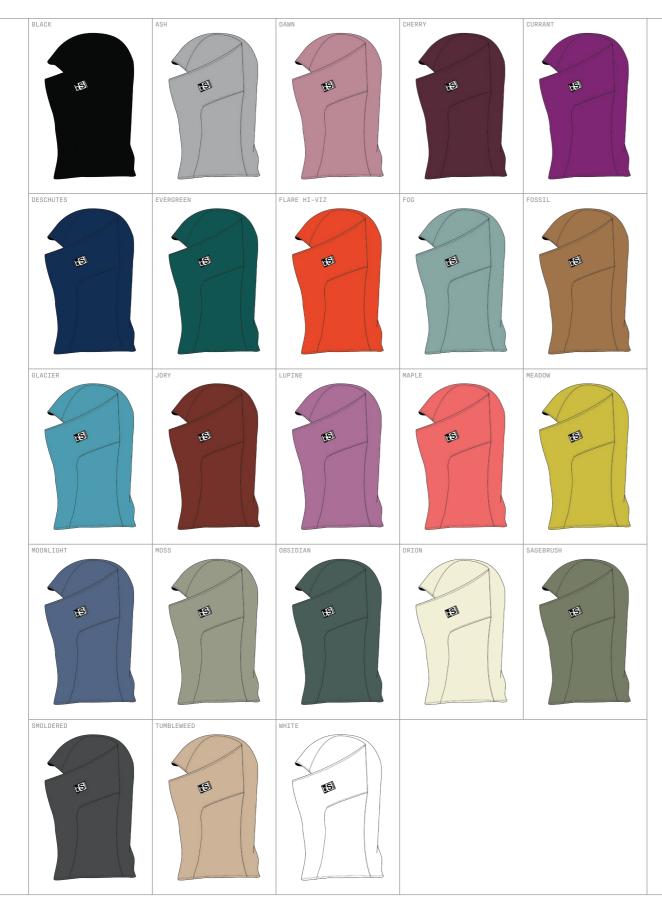

### THE HOOD

**A**TREO PERFA FUNCTION **Exo**Hinge Spectra**UV Dri**Flo FEATURE MOISTURE-WICKING ODOR-FREE WASHER + DRYER SAFE BREATHABLE ABOUT The Hood is our ultimate quiver killer for face protection, constructed with TREO fabric technology that allows for all day thermal regulation. A dual-layer PERFA liner is added to the ExoHinge, adding a breathable barrier of protection to critical areas. Our proprietary ExoHinge design allows for full mobility without

affecting helmet compatibility.

\* See tech story for material specs.

15