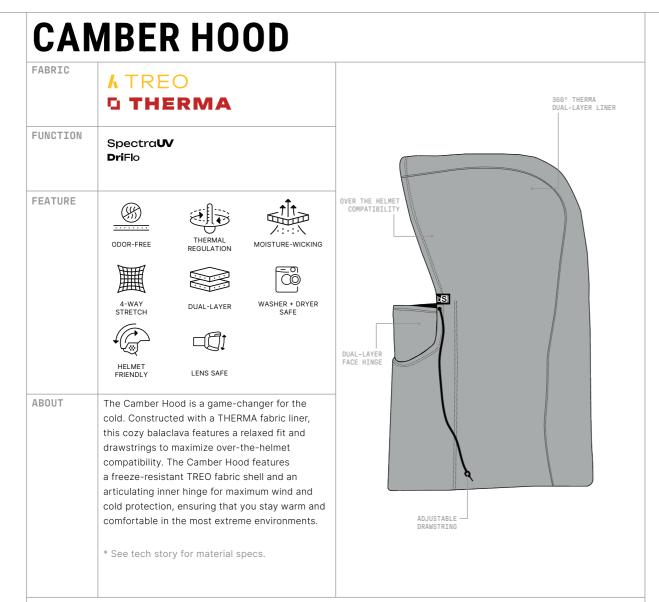

### THE HOOD

**A**TREO PERFA FUNCTION **Exo**Hinge Spectra**UV Dri**Flo FEATURE MOISTURE-WICKING ODOR-FREE WASHER + DRYER SAFE BREATHABLE ABOUT The Hood is our ultimate quiver killer for face protection, constructed with TREO fabric technology that allows for all day thermal regulation. A dual-layer PERFA liner is added to the ExoHinge, adding a breathable barrier of protection to critical areas. Our proprietary ExoHinge design allows for full mobility without

affecting helmet compatibility.

\* See tech story for material specs.

15