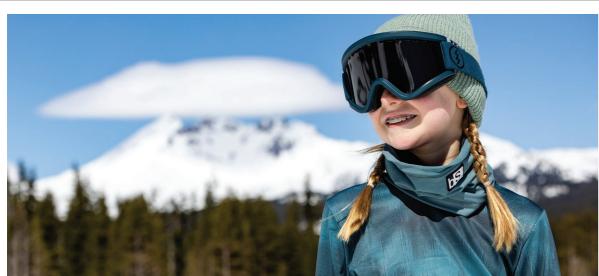

### **TREBLE HOOD**

FUNCTION

Spectra**UV Dri**Flo

FEATURE

ABOUT







MOISTURE-WICKING

WASHER + DRYER SAFE









The Treble Hood is thoughtfully engineered using three specialized fabrics in their optimum application for maximum performance. The TREO fabric on the head ensures seamless helmet compatibility. The inner liner features EXTEN fabric for a soft, comfortable feel against your skin, while the VERSA lower shell offers the protection needed for long days on the hill. Experience the ultimate performance and comfort, and take your outdoor adventures to the next level with the Treble Hood.

BREATHABLE

LENS SAFE

\* See tech story for material specs.







#### **FLIP SOCK HOOD**































## KIDS EXPEDITION HOOD







#### **KIDS DUAL LAYER TUBE**









#### **KIDS THERMA TUBE**









#### **BASELINER**

- Elastic Cuffs
- Conductive Overlays

FEATURES











ABOUT

The Baseliner glove liner keeps the attention of its profile under wraps while tucked away inside the warmth of its outer shell. This baseline performance liner garners all the attention when displayed in public, moving from incognito to center stage.









INPRINT OBSIDIAN





#### **CRUISELINER**

SPECS.

- TREO Fabric Palm
- Conductive Overlays

FEATURES

ABOUT













LENS SAFE

Combining THERMA Fabric on the back of the hand with a TREO Fabric palm, the Cruiseliner Glove Liner utilizes BlackStrap fabric technologies in their optimal locations to create a glove liner that shines no matter the conditions. With a TPU grip pattern and conductive overlays, t