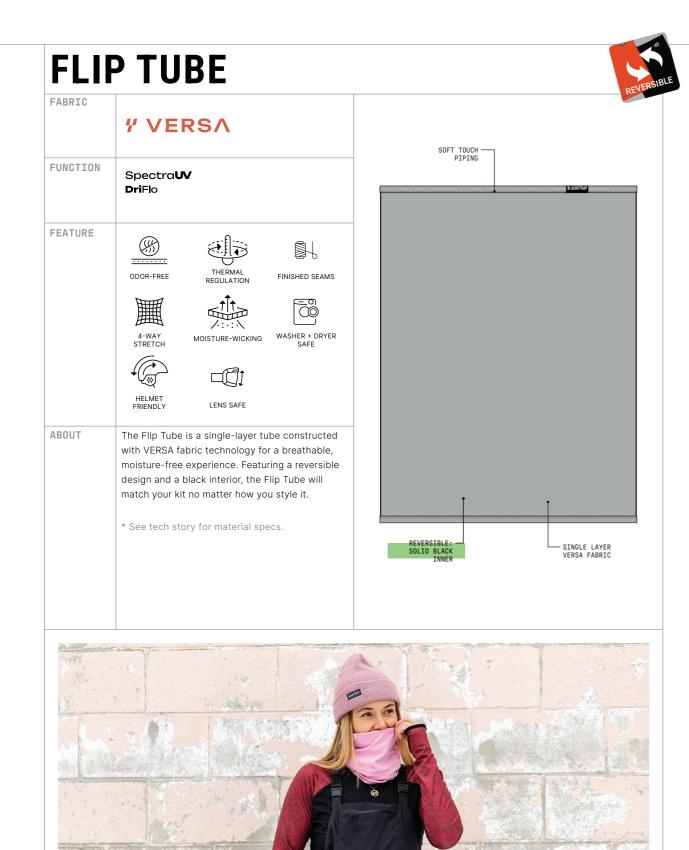

#### **EXPEDITION HOOD**







#### **TEAM HOOD**

















#### **TREBLE HOOD**

FUNCTION

Spectra**UV Dri**Flo

FEATURE

ABOUT







MOISTURE-WICKING

WASHER + DRYER SAFE









The Treble Hood is thoughtfully engineered using three specialized fabrics in their optimum application for maximum performance. The TREO fabric on the head ensures seamless helmet compatibility. The inner liner features EXTEN fabric for a soft, comfortable feel against your skin, while the VERSA lower shell offers the protection needed for long days on the hill. Experience the ultimate performance and comfort, and take your outdoor adventures to the next level with the Treble Hood.

BREATHABLE

LENS SAFE

\* See tech story for material specs.







#### **FLIP SOCK HOOD**































## KIDS EXPEDITION HOOD







#### **KIDS DUAL LAYER TUBE**









#### **KIDS THERMA TUBE**









#### **BASELINER**

- Elastic Cuffs
- Conductive Overlays

FEATURES











ABOUT

The Baseliner glove liner keeps the attention of its profile under wraps while tucked away inside the warmth of its outer shell. This baseline performance liner garners all the attention when displayed in public, moving from incognito to center stage.









INPRINT OBSIDIAN





#### **CRUISELINER**

SPECS.

- TREO Fabric Palm
- Conductive Overlays

FEATURES

ABOUT













LENS SAFE

Combining THERMA Fabric on the back of the hand with a TREO Fabric palm, the Cruiseliner Glove Liner utilizes BlackStrap fabric technologies in their optimal locations to create a glove liner that shines no