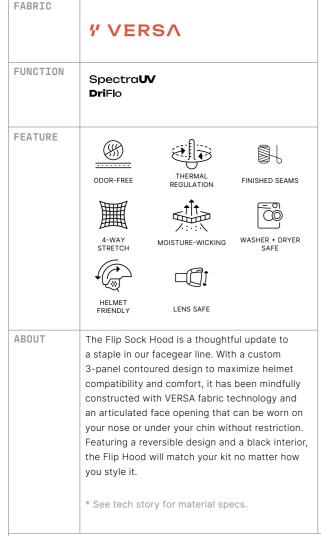

material specs.



15





#### **EXPEDITION HOOD**







#### **TEAM HOOD**

















#### **TREBLE HOOD**

FUNCTION

Spectra**UV Dri**Flo

FEATURE

ABOUT







MOISTURE-WICKING

WASHER + DRYER SAFE









The Treble Hood is thoughtfully engineered using three specialized fabrics in their optimum application for maximum performance. The TREO fabric on the head ensures seamless helmet compatibility. The inner liner features EXTEN fabric for a soft, comfortable feel against your skin, while the VERSA lower shell offers the protection needed for long days on the hill. Experience the ultimate performance and comfort, and take your outdoor adventures to the next level with the Treble Hood.

BREATHABLE

LENS SAFE

\* See tech story for material specs.







#### **FLIP SOCK HOOD**































## KIDS EXPEDITION HOOD







#### **KIDS DUAL LAYER TUBE**









#### **KIDS THERMA TUBE**









#### **BASELINER**

- Elastic Cuffs
- Conductive Overlays

FEATURES











ABOUT

The Baseliner glove liner keeps the attention of its profile under wraps while tucked away inside the warmth of its outer shell. This baseline performance liner garners all the attention when displayed in public, moving from incognito to center stage.









INPRINT OBSIDIAN





#### **CRUISELINER**

SPECS.

- TREO Fabric Palm
- Conductive Overlays

FEATURES

ABOUT













LENS SAFE

Combining THERMA Fabric on the back of the hand with a TREO Fabric palm, the Cruiseliner Glove Liner utilizes BlackStrap fabric technologies in their optimal locations to create a glov