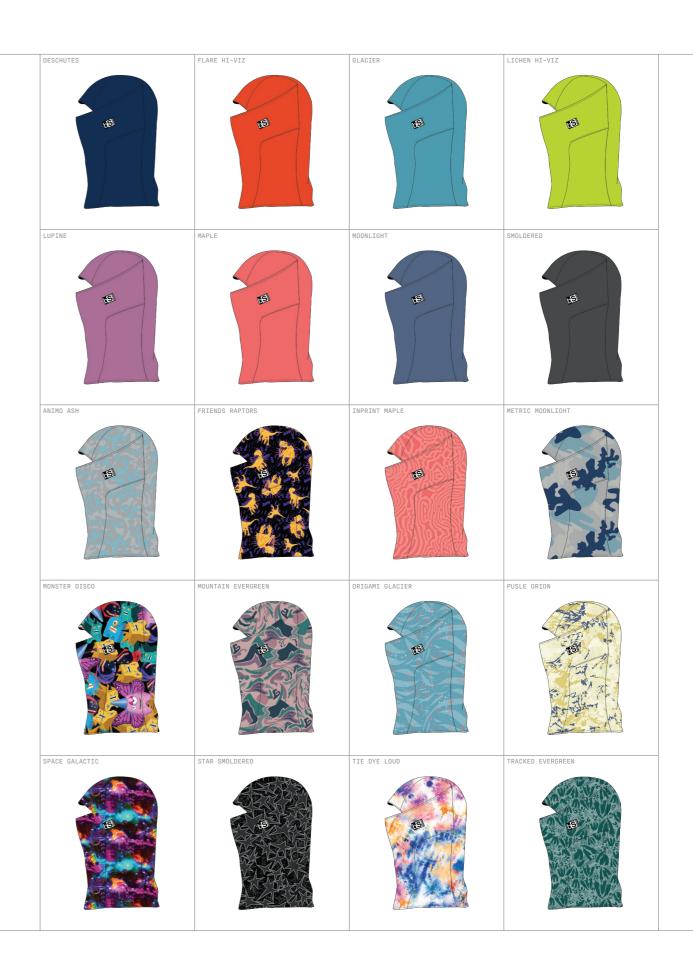

### THE HOOD

**A**TREO PERFA FUNCTION **Exo**Hinge Spectra**UV Dri**Flo FEATURE MOISTURE-WICKING ODOR-FREE WASHER + DRYER SAFE BREATHABLE ABOUT The Hood is our ultimate quiver killer for face protection, constructed with TREO fabric technology that allows for all day thermal regulation. A dual-layer PERFA liner is added to the ExoHinge, adding a breathable barrier of protection to critical areas. Our proprietary ExoHinge design allows for full mobility without

affecting helmet compatibility.

\* See tech story for material specs.

15