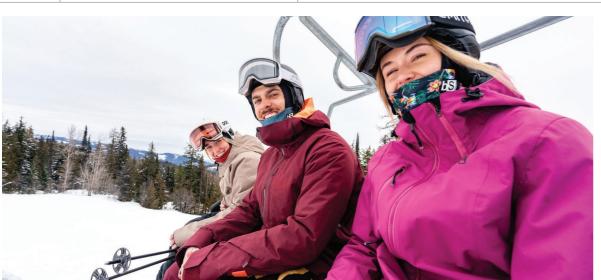

### THE HOOD

**A**TREO PERFA FUNCTION **Exo**Hinge Spectra**UV Dri**Flo FEATURE MOISTURE-WICKING ODOR-FREE WASHER + DRYER SAFE BREATHABLE ABOUT The Hood is our ultimate quiver killer for face protection, constructed with TREO fabric technology that allows for all day thermal regulation. A dual-layer PERFA liner is added to the ExoHinge, adding a breathable barrier of protection to critical areas. Our proprietary ExoHinge design allows for full mobility without

affecting helmet compatibility.

\* See tech story for material specs.

15