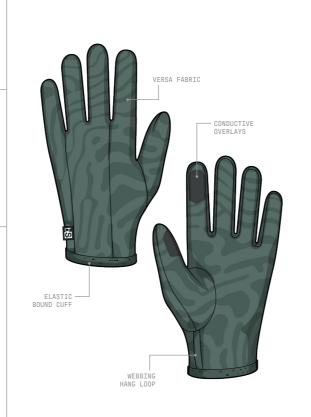

#### **CRUISELINER**

SPECS.

- TREO Fabric Palm
- Conductive Overlays

FEATURES

ABOUT

LENS SAFE

Combining THERMA Fabric on the back of the hand with a TREO Fabric palm, the Cruiseliner Glove Liner utilizes BlackStrap fabric technologies in their optimal locations to create a glove liner that shines no matter the conditions. With a TPU grip pattern and conductive overlays, the Cruiseliner is perfect for making a call on the lift or ripping skins at the summit.