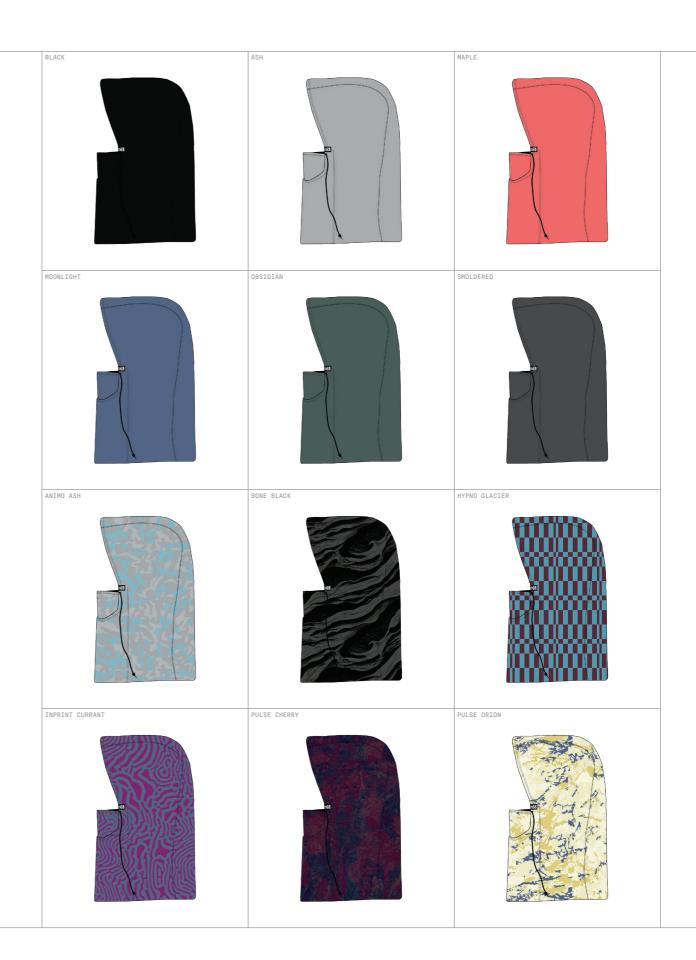

#### **EXPEDITION HOOD**

#### **TEAM HOOD**

#### **TREBLE HOOD**

FUNCTION

Spectra**UV Dri**Flo

FEATURE

ABOUT

MOISTURE-WICKING

WASHER + DRYER SAFE

The Treble Hood is thoughtfully engineered using three specialized fabrics in their optimum application for maximum performance. The TREO fabric on the head ensures seamless helmet compatibility. The inner liner features EXTEN fabric for a soft, comfortable feel against your skin, while the VERSA lower shell offers the protection needed for long days on the hill. Experience the ultimate performance and comfort, and take your outdoor adventures to the next level with the Treble Hood.

BREATHABLE

LENS SAFE

\* See tech story for material specs.